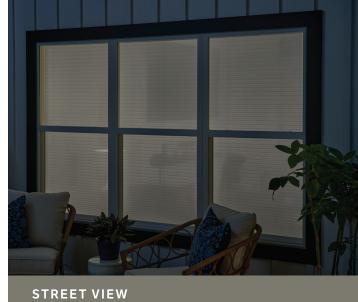

## The Light & Privacy Effect

Graber Cellular Shades come in four opacities, ranging from sheer to light filtering to blackout. Light filtering fabrics gently diffuse incoming light, while blackout fabrics block out all light. With privacy, consider not only how much you can see out—but how much others can see in.

### Blackout

Blocks some sunlight and offers a moderate amount

STREET VIEW

Blocks all sunlight and offers complete privacy.

STREET VIEW