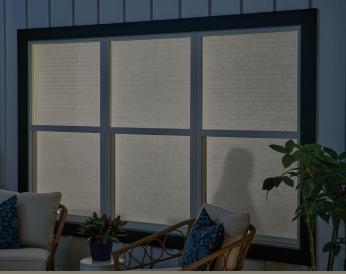

## The Light & Privacy Effect

Graber Cellular Shades come in four opacities, ranging from sheer to light filtering to blackout. Light filtering fabrics gently diffuse incoming light, while blackout fabrics block out all light. With privacy, consider not only how much you can see out—but how much others can see in.

#### Semi Sheer

Lets in moderate sunlight, while providing a little privacy.

STREET VIEW