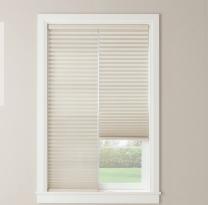

## The Right Size for Every Window

Cellular shades are available in four different cell sizes. Each size creates a specific look for each window and can have an impact on how much insulation the shade will provide.

## The Light & Privacy Effect

Graber Cellular Shades come in four opacities, ranging from sheer to light filtering to blackout. Light filtering fabrics gently diffuse incoming light, while blackout fabrics block out all light. With privacy, consider not only how much you can see out—but how much others can see in.