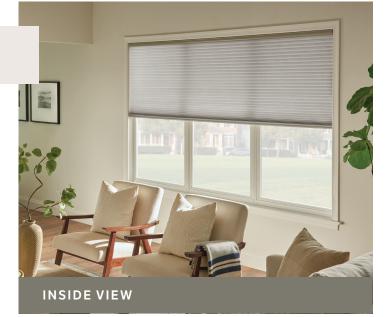

## The Light & Privacy Effect

Graber Cellular Shades come in four opacities, ranging from sheer to light filtering to blackout. Light filtering fabrics gently diffuse incoming light, while blackout fabrics block out all light. With privacy, consider not only how much you can see out—but how much others can see in.

Allows the most sunlight in and the least amount of privacy.

of privacy.

#### Semi Sheer

Lets in moderate sunlight, while providing a little privacy.

STREET VIEW