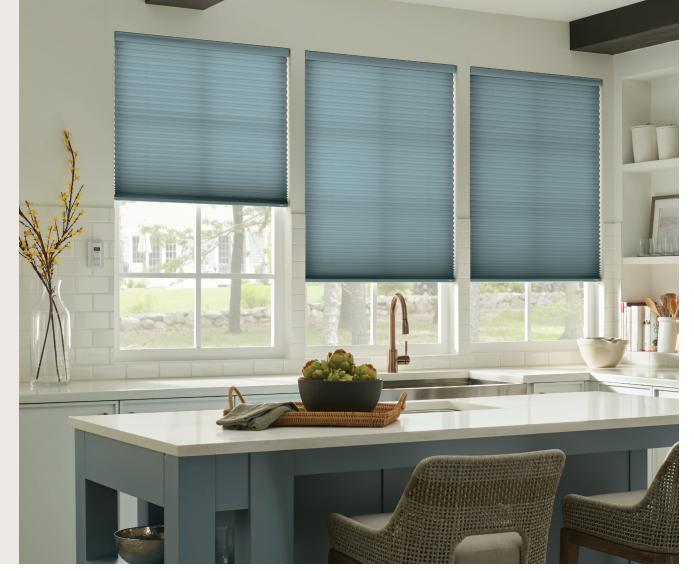

# Sophisticated, Energy-Efficient Style.

Graber CrystalPleat<sup>®</sup> Cellular Shades feature innovative, honeycomb-shaped cells that add elegance and depth to your décor. They also help prevent cool and heated air from escaping through your windows, for unsurpassed energy savings.

## The Right Size for Every Window

Cellular shades are available in four different cell sizes. Each size creates a specific look for each window and can have an impact on how much insulation the shade will provide.

## The Light & Privacy Effect

Graber Cellular Shades come in four opacities, ranging from sheer to light filtering to blackout. Light filtering fabrics gently diffuse incoming light, while blackout fabrics block out all light. With privacy, consider not only how much you can see out—but how much others can see in.