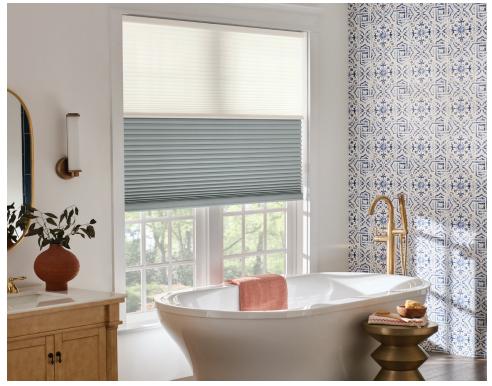

## The Light & Privacy Effect

Graber Cellular Shades come in four opacities, ranging from sheer to light filtering to blackout. Light filtering fabrics gently diffuse incoming light, while blackout fabrics block out all light. With privacy, consider not only how much you can see out—but how much others can see in.

Allows the most sunlight in and the least amount of privacy.

of privacy.

#### Semi Sheer

Lets in moderate sunlight, while providing a little privacy.

STREET VIEW

### Blackout

Blocks some sunlight and offers a moderate amount

STREET VIEW

Blocks all sunlight and offers complete privacy.

STREET VIEW