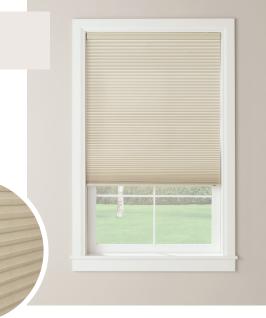

# Sophisticated, Energy-Efficient Style.

Graber CrystalPleat<sup>®</sup> Cellular Shades feature innovative, honeycomb-shaped cells that add elegance and depth to your décor. They also help prevent cool and heated air from escaping through your windows, for unsurpassed energy savings.

## The Right Size for Every Window

Cellular shades are available in four different cell sizes. Each size creates a specific look for each window and can have an impact on how much insulation the shade will provide.