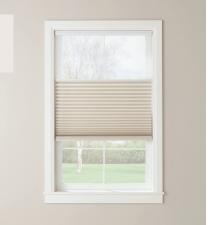

## The Right Size for Every Window

Cellular shades are available in four different cell sizes. Each size creates a specific look for each window and can have an impact on how much insulation the shade will provide.

Double-cell maximum energy savings.

### 1⁄2" Double Cell

construction offers

\*Available in select fabrics only.

\*Available in select fabrics only.