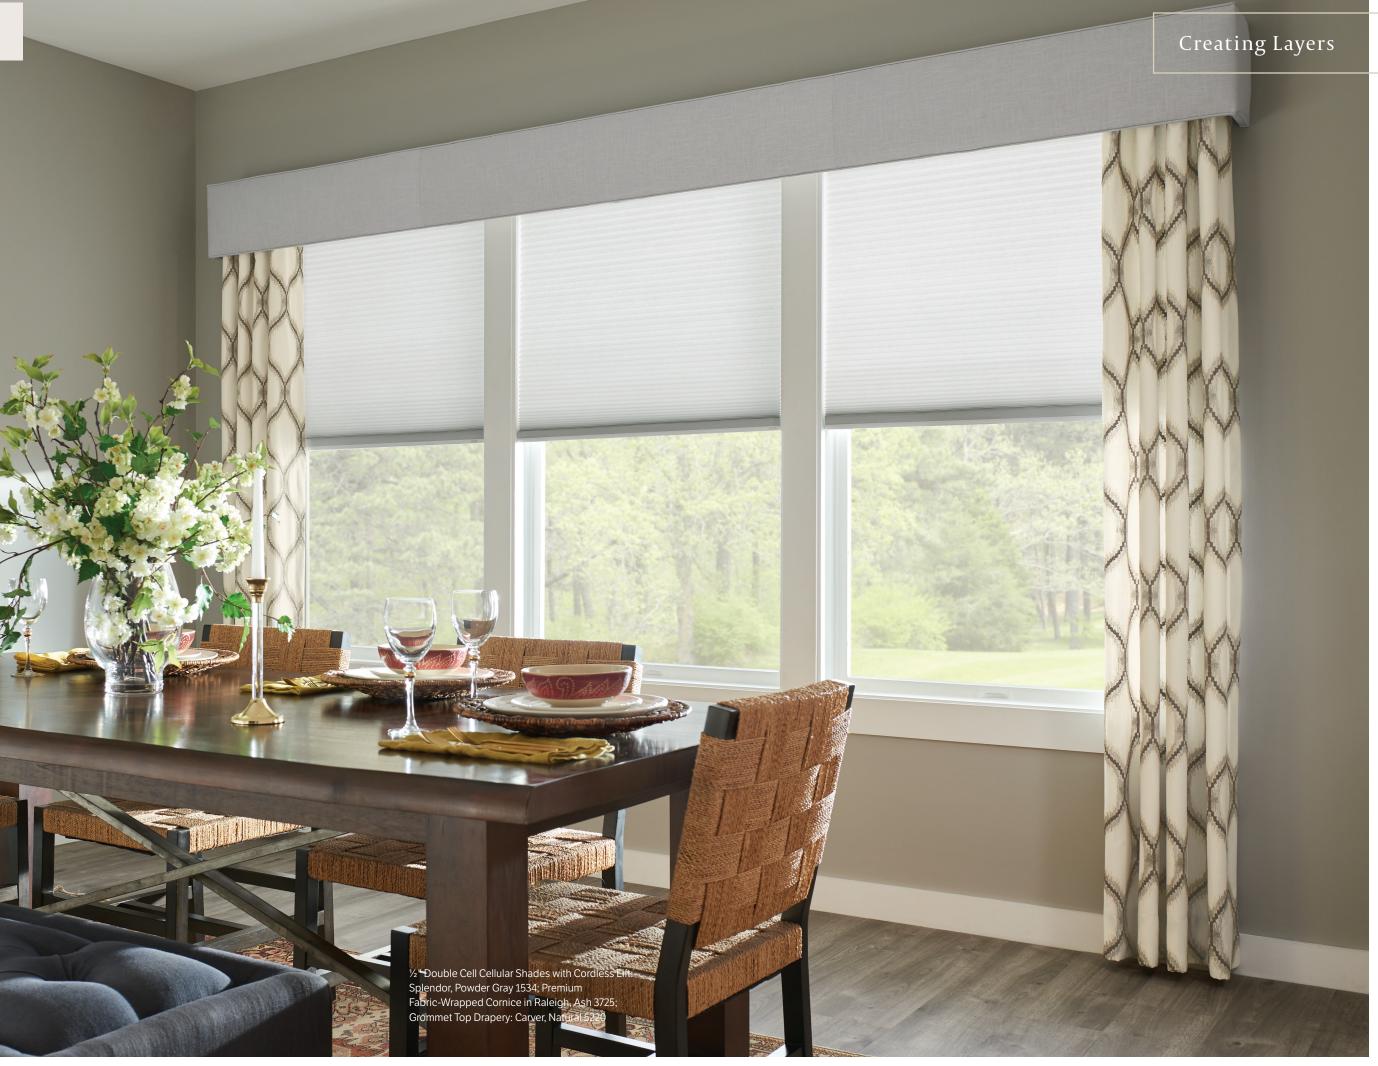

## Create a Layered Look

With so many fabrics to choose from, Graber makes it easy to create a custom layered look. Start with simple, modern shades, then custom mix colors and materials to elevate your décor. Add soft layers for additional light and sound control, then finish it off with an elegant top treatment. Be sure to integrate the whole window treatment with other design elements in the room, like rugs and furniture, to tie it all together.

#### Fabric-Wrapped Cornice

Plush, fabric-wrapped cornices can be coordinated to match your shade or any other element in the room for a balanced finish.