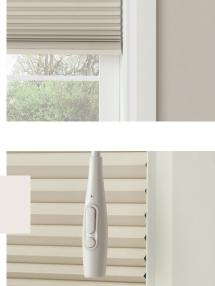

#### Motorized

Raise and lower shades individually or as a group with the touch of a button—or by integrating with the Graber app. Ideal for homes with children or pets.

#### Motorized Wand

Combining cordless and motorized lift, this sleek option features an intuitive, three-button wand that lets you operate your shade—without a remote or smart home app.

### INTUITIVE. SAFE. CONVENIENT.

Give your shades a high-tech upgrade with motorized lift. Experience the convenience of Google Home or Amazon Alexa. And enjoy peace