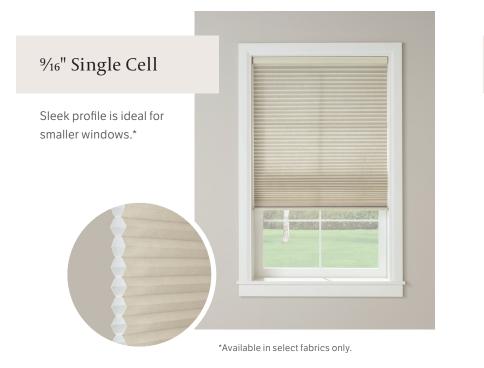

## The Right Size for Every Window

Cellular shades are available in four different cell sizes. Each size creates a specific look for each window and can have an impact on how much insulation the shade will provide.

### 1⁄2" Double Cell

construction offers

\*Available in select fabrics only.

\*Available in select fabrics only.