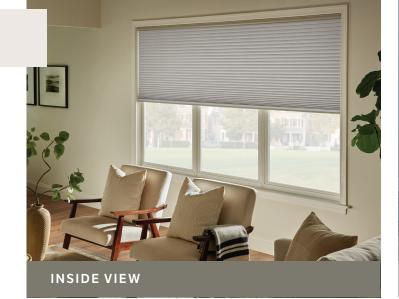

## The Light & Privacy Effect

Graber Cellular Shades come in four opacities, ranging from sheer to light filtering to blackout. Light filtering fabrics gently diffuse incoming light, while blackout fabrics block out all light. With privacy, consider not only how much you can see out—but how much others can see in.

Allows the most sunlight in and the least amount of privacy.

of privacy.

#### Semi Sheer

Lets in moderate sunlight, while providing a little privacy.

STREET VIEW