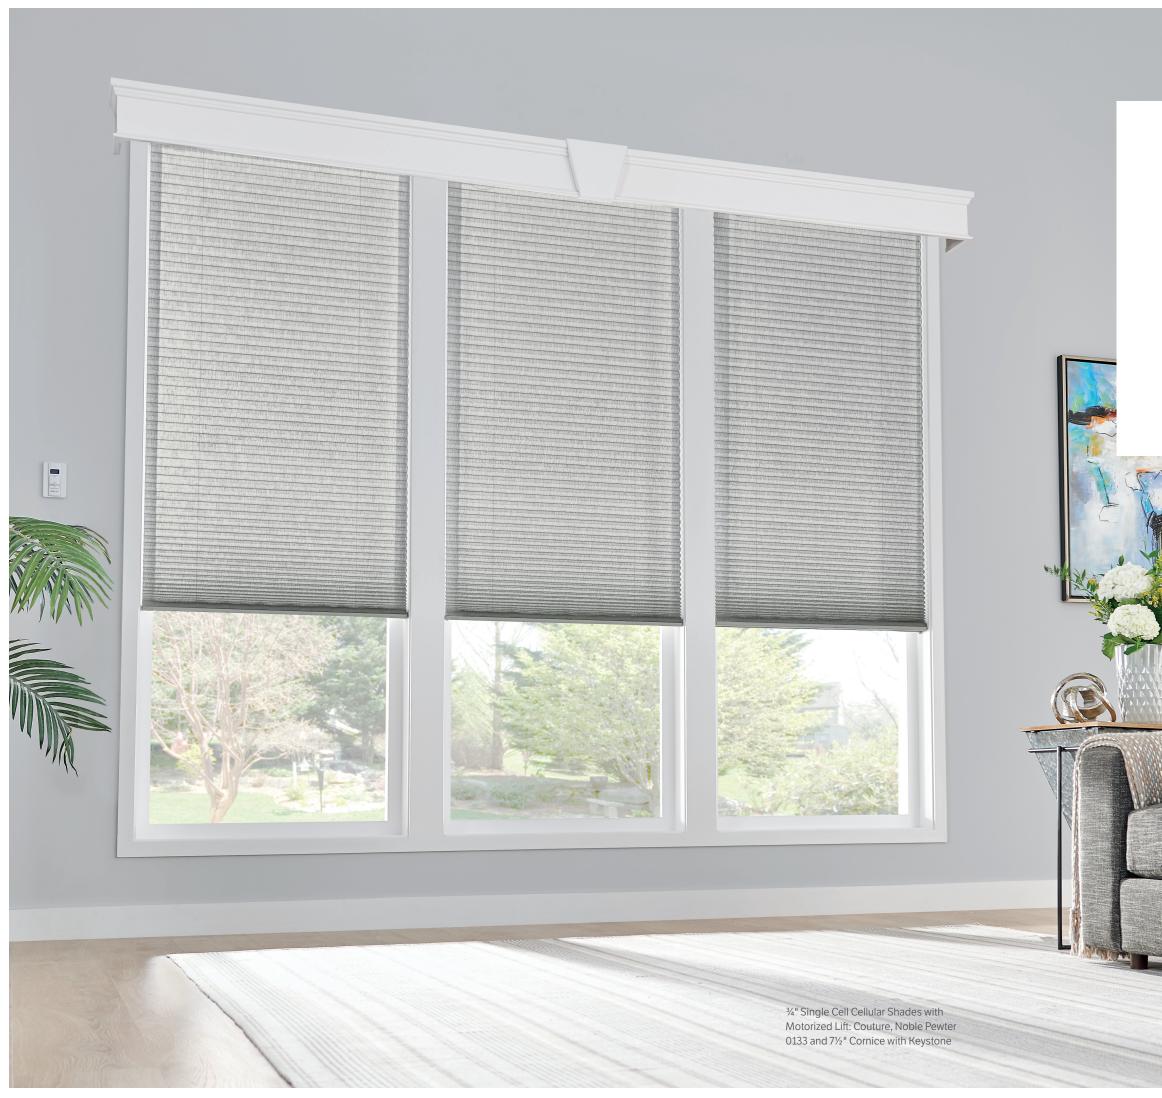

## Lift with Ease

With Graber, you can choose from a variety of lift options designed to fit both your lifestyle and needs. Enjoy the aesthetics and convenience of each of our lift options below for those comfortable, everyday moments.

#### Motorized

Raise and lower shades individually or as a group with the touch of a button—or by integrating with the Graber app. Ideal for homes with children or pets.