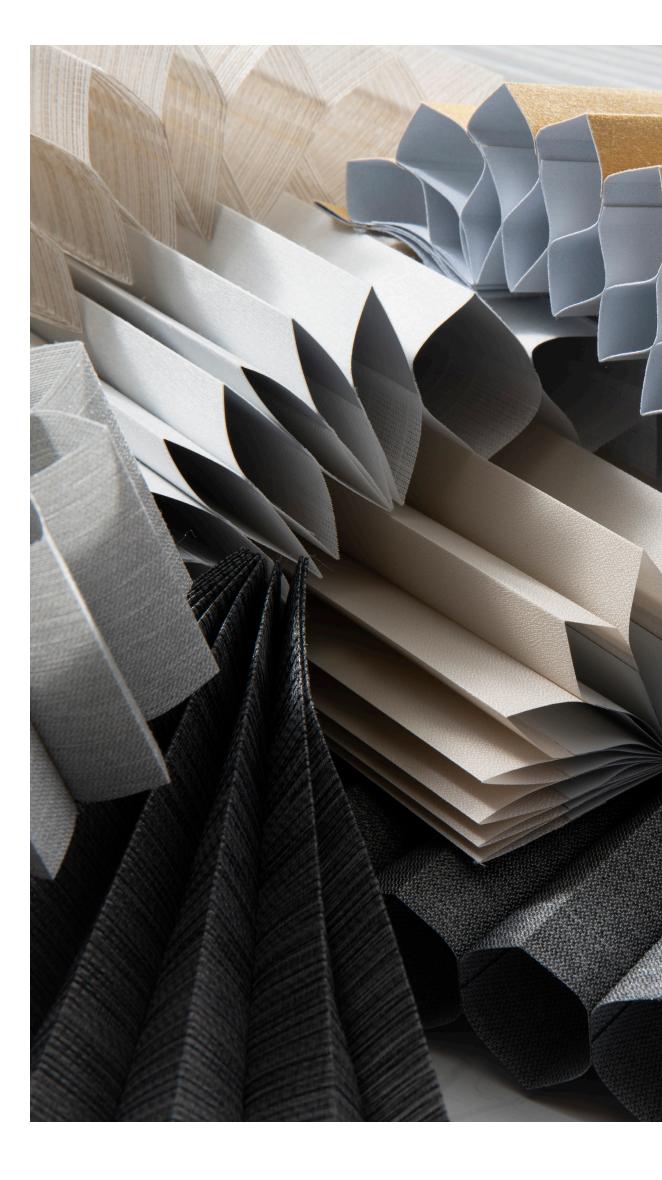

# Sophisticated, Energy-Efficient Style.

Graber CrystalPleat<sup>®</sup> Cellular Shades feature innovative, honeycomb-shaped cells that add elegance and depth to your décor. They also help prevent cool and heated air from escaping through your windows, for unsurpassed energy savings.

## The Right Size for Every Window

Cellular shades are available in four different cell sizes. Each size creates a specific look for each window and can have an impact on how much insulation the shade will provide.