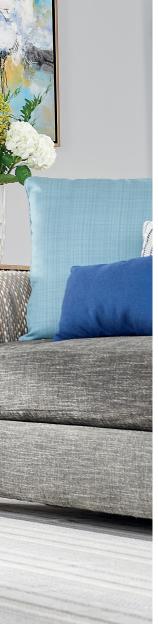

## Create a Layered Look

With so many fabrics to choose from, Graber makes it easy to create a custom layered look. Start with simple, modern shades, then custom mix colors and materials to elevate your décor. Add soft layers for additional light and sound control, then finish it off with an elegant top treatment. Be sure to integrate the whole window treatment with other design elements in the room, like rugs and furniture, to tie it all together.

#### Shades Only

Start with crisp, cellular shades in a classic, neutral color.

#### Add Drapes

Add soft drapery as a complementary accent.