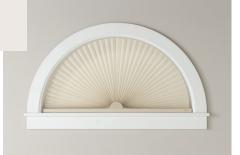

#### Perfect Arches

Shade covers perfect and non-perfect arches, as well as quarter circles.