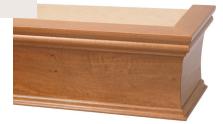

#### Wood Cornice

Cornices are available in custom colors, as well as various styles and heights. They can also add a bold design element to the top of any window.