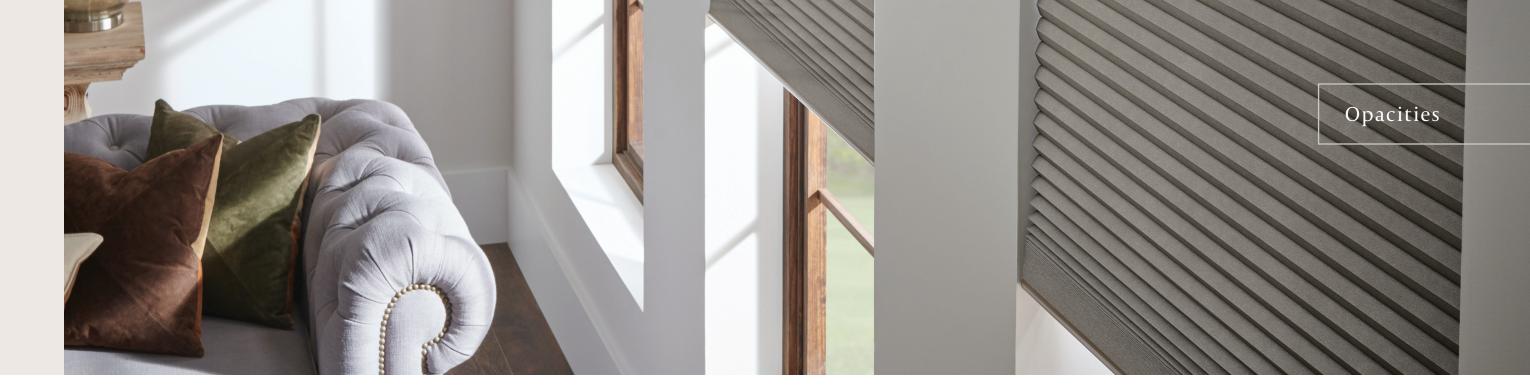

## The Light & Privacy Effect

Graber Cellular Shades come in four opacities, ranging from sheer to light filtering to blackout. Light filtering fabrics gently diffuse incoming light, while blackout fabrics block out all light. With privacy, consider not only how much you can see out—but how much others can see in.