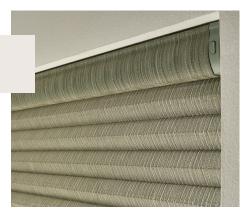

# Sophisticated, Energy-Efficient Style.

Graber CrystalPleat<sup>®</sup> Cellular Shades feature innovative, honeycomb-shaped cells that add elegance and depth to your décor. They also help prevent cool and heated air from escaping through your windows, for unsurpassed energy savings.

## The Right Size for Every Window

Cellular shades are available in four different cell sizes. Each size creates a specific look for each window and can have an impact on how much insulation the shade will provide.

Double-cell maximum energy savings.

### 1⁄2" Double Cell

construction offers

\*Available in select fabrics only.

\*Available in select fabrics only.