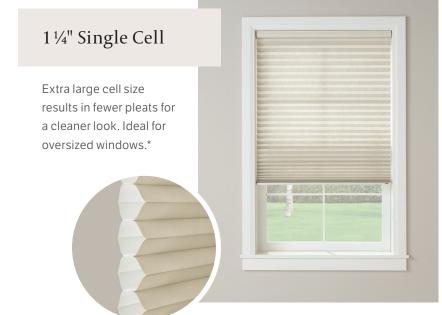

## The Right Size for Every Window

Cellular shades are available in four different cell sizes. Each size creates a specific look for each window and can have an impact on how much insulation the shade will provide.

### 1⁄2" Double Cell

construction offers

\*Available in select fabrics only.

\*Available in select fabrics only.