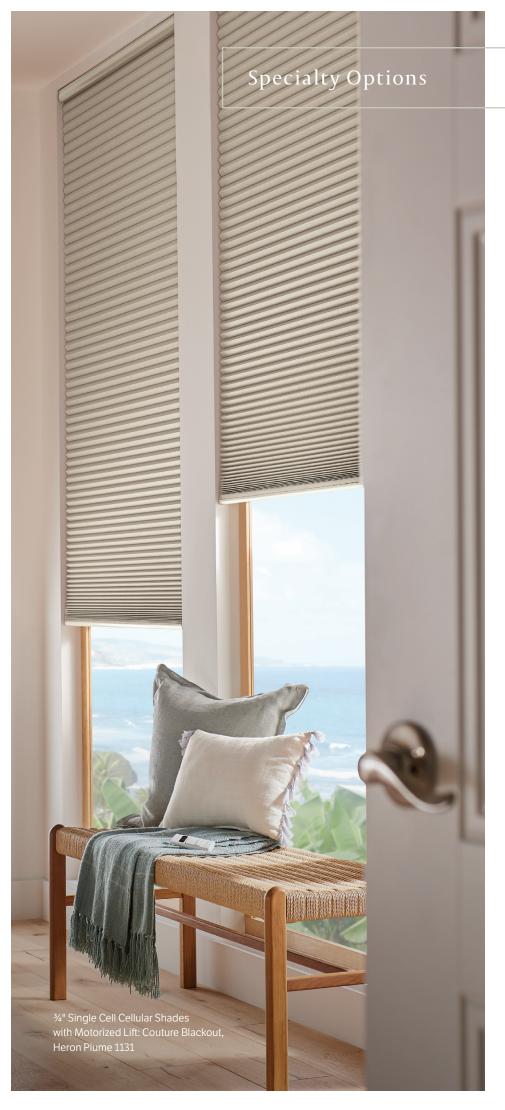

## Lift with Ease

With Graber, you can choose from a variety of lift options designed to fit both your lifestyle and needs. Enjoy the aesthetics and convenience of each of our lift options below for those comfortable, everyday moments.

#### Motorized

Raise and lower shades individually or as a group with the touch of a button—or by integrating with the Graber app. Ideal for homes with children or pets.