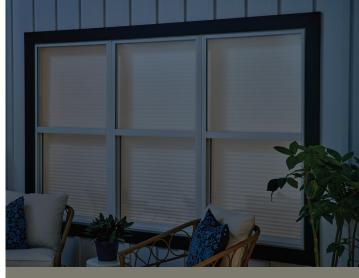

## The Light & Privacy Effect

Graber Cellular Shades come in four opacities, ranging from sheer to light filtering to blackout. Light filtering fabrics gently diffuse incoming light, while blackout fabrics block out all light. With privacy, consider not only how much you can see out—but how much others can see in.

### Blackout

Blocks some sunlight and offers a moderate amount

STREET VIEW

Blocks all sunlight and offers complete privacy.

STREET VIEW