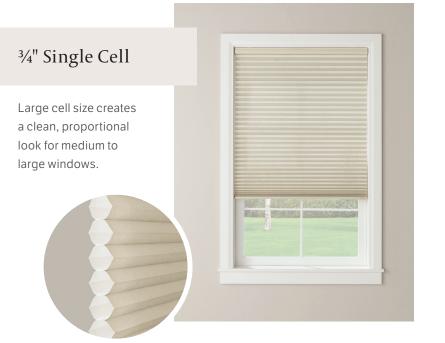

## The Right Size for Every Window

Cellular shades are available in four different cell sizes. Each size creates a specific look for each window and can have an impact on how much insulation the shade will provide.

### 1⁄2" Double Cell

construction offers

\*Available in select fabrics only.

\*Available in select fabrics only.