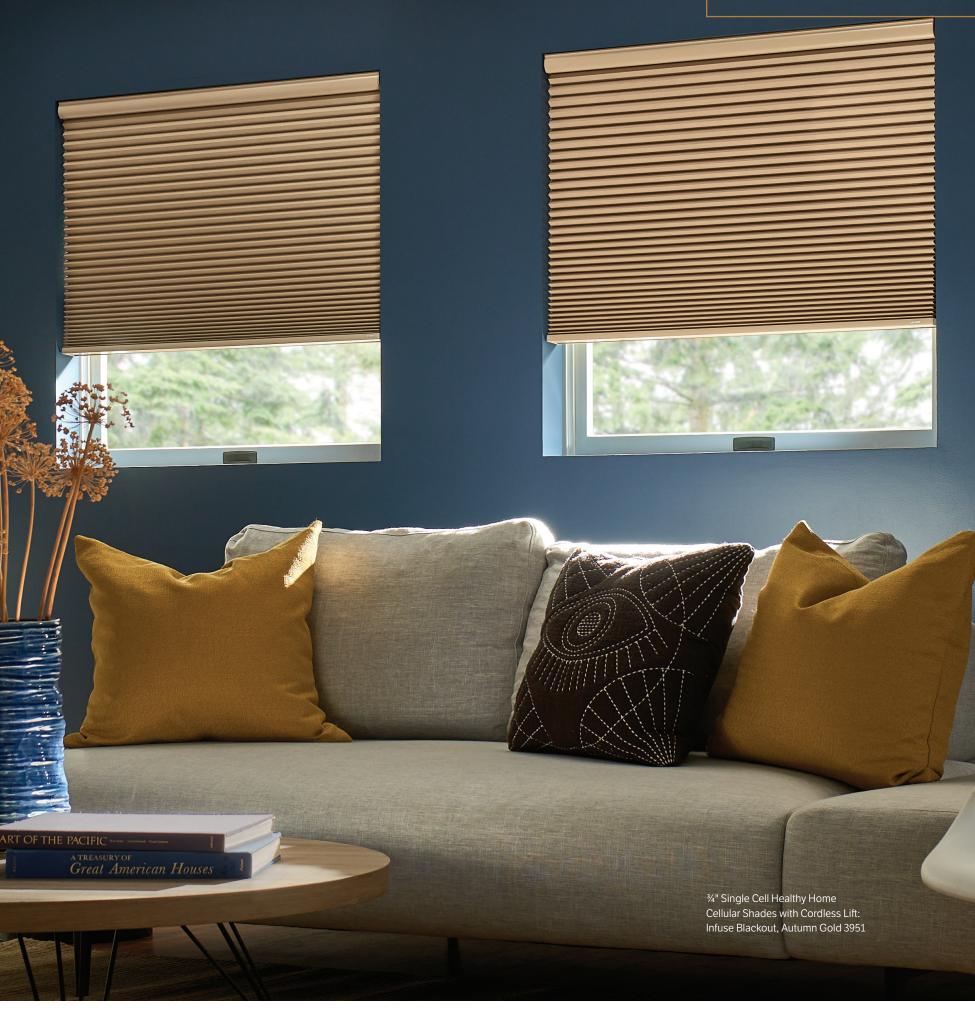

## The Light & Privacy Effect

Graber Cellular Shades come in four opacities, ranging from sheer to light filtering to blackout. Light filtering fabrics gently diffuse incoming light, while blackout fabrics block out all light. With privacy, consider not only how much you can see out—but how much others can see in.

### Blackout

Blocks some sunlight and offers a moderate amount

STREET VIEW

Blocks all sunlight and offers complete privacy.

STREET VIEW