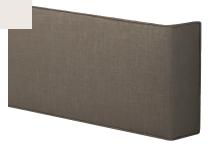

#### Fabric-Wrapped Cornice

Plush, fabric-wrapped cornices can be coordinated to match your shade or any other element in the room for a balanced finish.

### Fabric-Wrapped Rails

Available in cellular shades only, fabric-wrapped rails allow for seamless coordination with the shade fabric for a clean, uniform look.