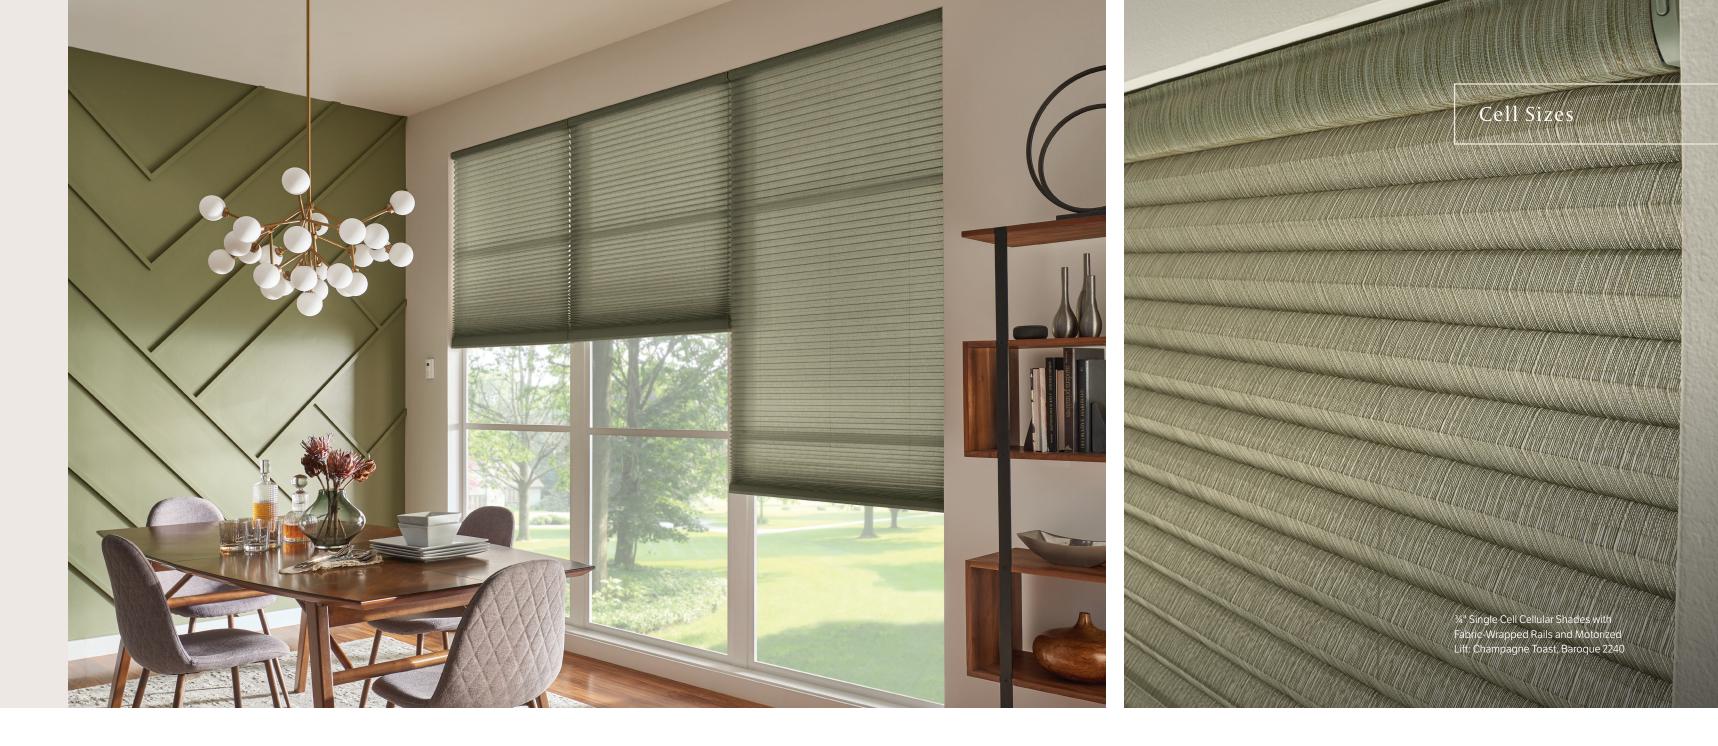

## The Right Size for Every Window

Cellular shades are available in four different cell sizes. Each size creates a specific look for each window and can have an impact on how much insulation the shade will provide.

Double-cell maximum energy savings.

### 1⁄2" Double Cell

construction offers

\*Available in select fabrics only.

\*Available in select fabrics only.