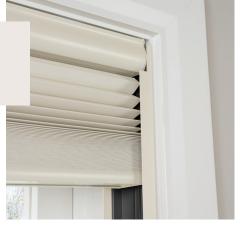

### Multiple Shades on One Headrail

A single headrail with up to three independent shades is ideal for extra-wide

#### Room Darkening Side Channels

Significantly reduce slivers of light that peek through your shade edges by adding side channels to the edge of your window