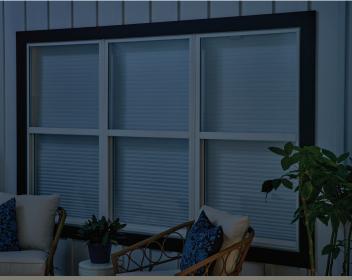

## The Light & Privacy Effect

Graber Cellular Shades come in four opacities, ranging from sheer to light filtering to blackout. Light filtering fabrics gently diffuse incoming light, while blackout fabrics block out all light. With privacy, consider not only how much you can see out—but how much others can see in.

### Blackout

Blocks some sunlight and offers a moderate amount

STREET VIEW

Blocks all sunlight and offers complete privacy.

STREET VIEW