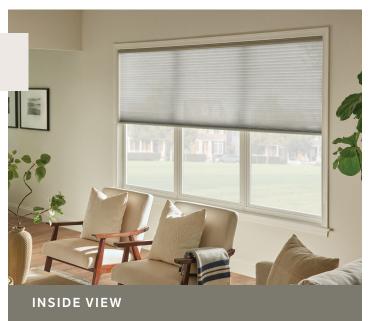

## The Light & Privacy Effect

Graber Cellular Shades come in four opacities, ranging from sheer to light filtering to blackout. Light filtering fabrics gently diffuse incoming light, while blackout fabrics block out all light. With privacy, consider not only how much you can see out—but how much others can see in.

#### Semi Sheer

Lets in moderate sunlight, while providing a little privacy.

STREET VIEW